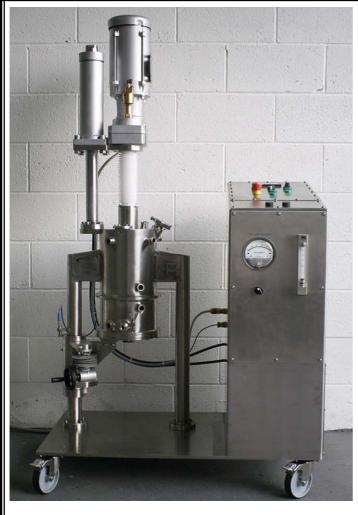

## KiloLab Scale 10 Litre Filter Dryer Model KiloLab®200

- Alloy C22 Wetted Parts
- 10 Litre Slurry Capacity Chamber
- 4.5 Litre Cake Capacity Chamber
- Electrically Driven Variable Speed Agitator with Auto-Dry Feature
- Hydraulic Raise/Lower of Agitator
- Dry Running Agitator Mechanical Seal
- Heated Agitator
- Dust Filter
- Explosion Proof Controls