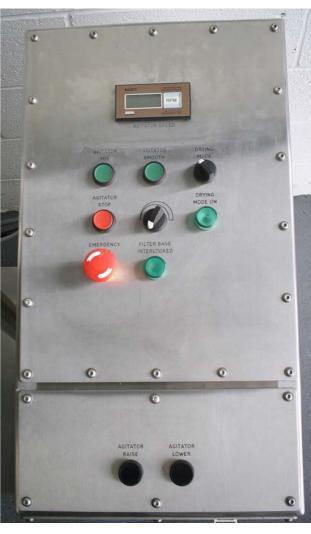

## KiloLab Scale 10 Litre Filter Dryer Model KiloLab®200

- Alloy C22 Wetted Parts
- 10 Litre Slurry Capacity Chamber
- 4.5 Litre Cake Capacity Chamber
- Electrically Driven Variable Speed Agitator with Auto-Dry Feature
- Hydraulic Raise/Lower of Agitator
- Dry Running Agitator Mechanical Seal
- Heated Agitator
- Dust Filter
- Explosion Proof Controls