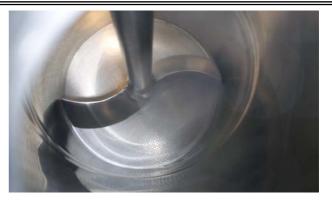

## KiloLab Scale 10 Litre Filter Dryer Model KiloLab®200

- Alloy C22 Wetted Parts
- 10 Litre Slurry Capacity Chamber
- 4.5 Litre Cake Capacity Chamber
- Electrically Driven Variable Speed Agitator with Auto-Dry Feature
- Hydraulic Raise/Lower of Agitator
- Dry Running Agitator Mechanical Seal
- Heated Agitator
- Dust Filter
- Explosion Proof Controls